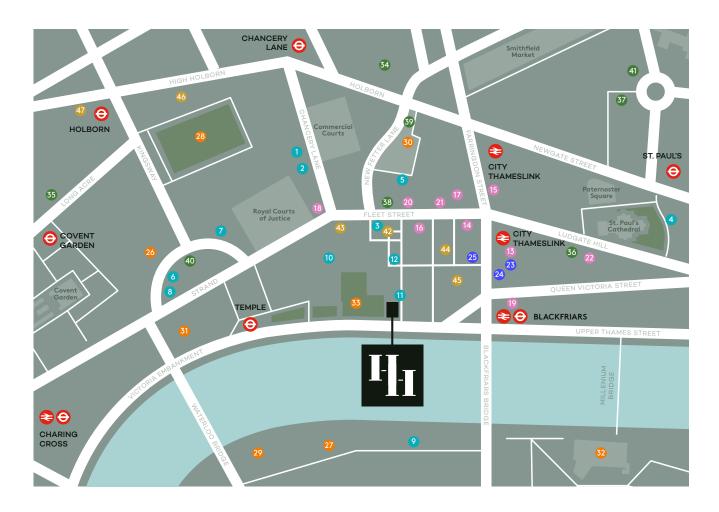

# THE PERFECT LOCATION

Hamilton House is located in the heart of central London, where the City connects with Midtown and the capital's financial, legal and professional worlds meet.

- 1 Inner Temple Garden
- 2 Fleet Street Press
- 3 OXO Tower
- 4 Sea Containers House
- 5 New Street Square

## THE PERFECT LOCATION

A wealth of local restaurants and cafés are in the immediate vicinity, whilst the adjacent Inner Temple Garden provides a unique green space.

### **RESTAURANTS**

- 1 Brasserie Blanc
- 2 Gaucho
- 3 Chambers
- 4 Ivy Asia
- 5 Natural Kitchen
- 6 Radio Rooftop
- 7 Poka
- 8 STK Steakhouse
- 9 Sea Containers
- 10 Pegasus
- 11 Tempio
- 12 Jamies

#### CAFES

- Alchemy Coffee
- 14 Blank Street Coffee
- 15 Caffé Nero
- 16 Coco di Mama
- 7 Establishment Coffe
- 18 Floot Stroot Dross
- 10 Flow
- 20 Java Java
- 21 Pre
- 22 Soho Coffee Co.

### SHOPS

- 23 Boots
- 24 Sainsburys
- 25 Tesco

### **LEISURE & CULTURE**

- 26 Aldwych Theatre
- 27 Gabriel's Wha
- 28 Lincoln's Inn Fields
- 29 National Theatre
- or somerser house
- 32 Tate Moderr
- 33 Inner Temple Gardens

#### **GYMS**

- 34 Gymbox
- 35 Nuffield Health
- 36 Proathlon
- 37 PureGym
- 38 Surge Fitness
- 39 The Gym
- 40 King's Sport
- 41 Virgin Active

#### IOTELS

- ⊦<mark>2</mark> Apex
- 3 The 7 Hotel
- 44 Premier Inr
- 5 Hyatt Regency
- 46 Rosewood
- 7 The Hoxton