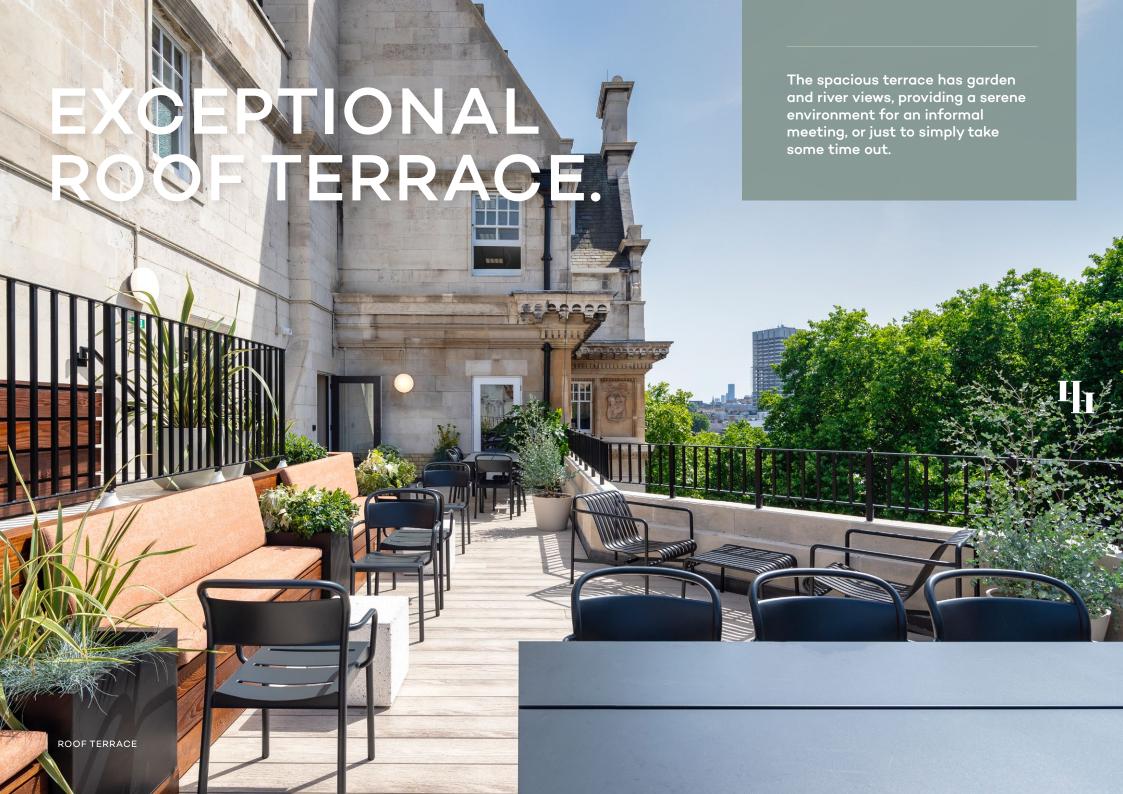

PRIVATE TERRACE

DAILY ON-SITE CLEANING AND MAIL SERVICES

PET FRIENDLY

BIKE STORAGE

RIVERSIDE LOCATION

### UNIQUE OFFICES

The offices retain their wonderful character and distinctive charm with the benefit of views across the River Thames and the adjacent Inner Temple Garden.

Н

# THE VIEW FROM HAMILTON HOUSE.

A stunning waterside location with direct views across the River Thames and a vibrant mix of amenities right on your doorstep.