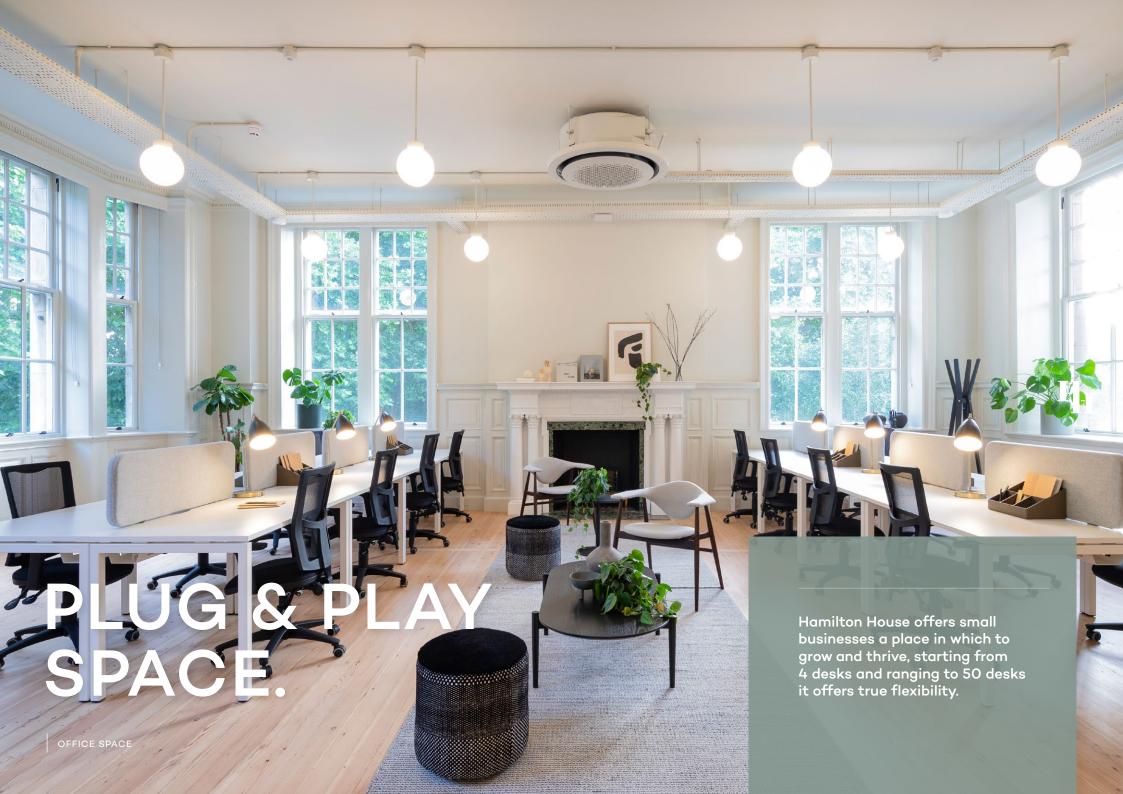

### ALL INCLUSIVE COSTS

**DISCOVER** 

**DIFFERENCE** 

A characterful Grade II listed building providing contemporary plug & play offices at exceptional value, in a prime riverside central

London location.

### **ROOM TO GROW**

Spaces available from 4-50 desks, meaning a thriving, like-minded community.

### WHAT'S INCLUDED?

FURNISHED OFFICES

FOCUS BOOTHS

HIGH SPEED INTERNET SERVICE

24 HOUR ACCESS AND CCTV SECURITY

ONSITE TEAM

KITCHENETTE WITH UNLIMITED TEA & COFFEE

**SHOWERS** 

PRIVATE TERRACE

DAILY ON-SITE CLEANING AND MAIL SERVICES

PET FRIENDLY

BIKE STORAGE

RIVERSIDE LOCATION