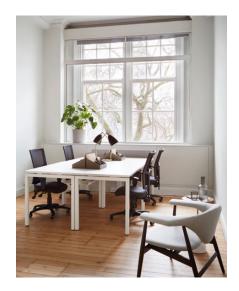

#### WHAT'S INCLUDED?

SMART MEETING SPACES.

MEETING ROOM FACILITIES

We have a range of meeting rooms, with capacity for 6-14 people. Each room is fully enabled with AV, Wi-Fi and refreshments included.