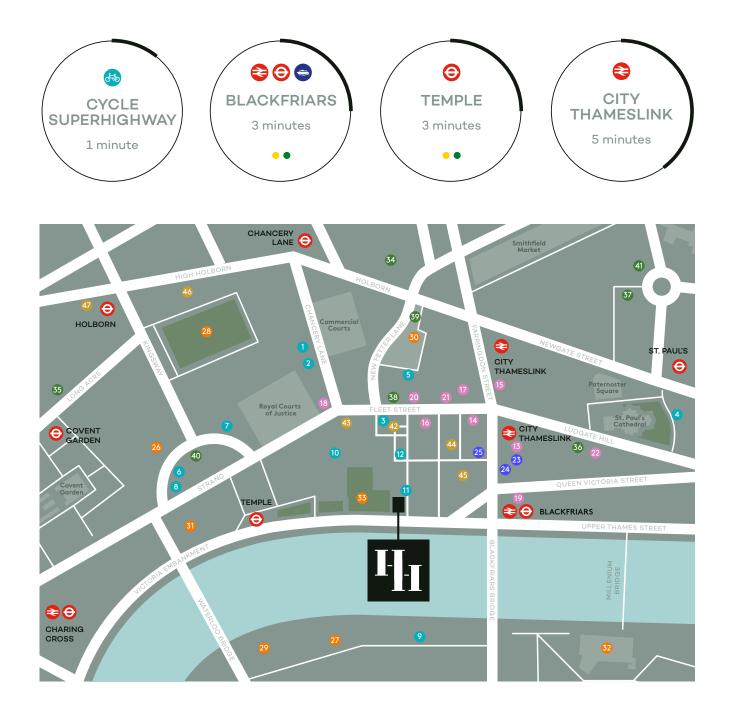

### THE PERFECT LOCATION

Hamilton House is located in the heart of central London, where the City connects with Midtown and the capital's financial, legal and professional worlds meet.

LOCAL AREA

- 1 Inner Temple Garden
- 2 Fleet Street Press
- 3 OXO Tower
- 4 Sea Containers House
- 5 New Street Square

### THE PERFECT LOCATION

| RE                         | STAURANTS            | LEI |
|----------------------------|----------------------|-----|
| 1                          |                      | 26  |
|                            |                      | 27  |
| 3                          | Chambers             | 28  |
| 2<br>3<br>4<br>5<br>6<br>7 |                      | 29  |
| 5                          | Natural Kitchen      | 30  |
| 6                          | Radio Rooftop        | 31  |
| 7                          | Roka                 | 32  |
| 8                          | STK Steakhouse       | 33  |
| 9                          |                      |     |
| 10                         | Pegasus              | GY  |
| 11                         | Tempio               | 34  |
| 12                         |                      | 35  |
|                            |                      | 36  |
|                            | <b>VFÉS</b>          | 37  |
|                            | Alchemy Coffee       | 38  |
|                            | Blank Street Coffee  | 39  |
|                            | Caffé Nero           | 40  |
|                            | Coco di Mama         | 41  |
| 17                         | Establishment Coffee |     |
|                            | Fleet Street Press   | НО  |
|                            |                      | 42  |
|                            |                      | 43  |
|                            |                      | 44  |
|                            |                      |     |
|                            |                      | 46  |
|                            | IOPS                 | 47  |
|                            | Boots                |     |
| 24                         | Sainsburys           |     |
| 25                         |                      |     |

#### **ISURE & CULTURE**

| 26 | Aldwych Theatre      |
|----|----------------------|
| 27 | Gabriel's Wharf      |
| 28 | Lincoln's Inn Fields |
| 29 | National Theatre     |
| 30 | New Street Square    |
| 31 |                      |
| 32 | Tate Modern          |
| 33 | Inner Temple Gardens |
| 32 | Tate Modern          |

#### MS

| 34 |                 |
|----|-----------------|
| 35 | Nuffield Health |
| 36 | Proathlon       |
| 37 | PureGym         |
| 38 | Surge Fitness   |
| 39 | The Gym         |
| 40 | King's Sport    |
| 41 | Virgin Active   |

| 43 | The Z Hotel   |
|----|---------------|
| 44 | Premier Inn   |
|    | Hyatt Regency |
| 46 | Rosewood      |
| 47 | The Hoxton    |

HAMILTON HOUSE 1 TEMPLE AVENUE LONDON EC4Y OHA