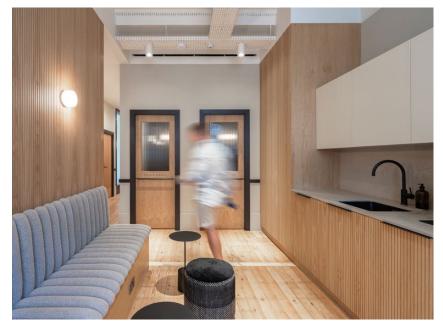

#### WHAT'S INCLUDED?

SMART MEETING SPACES.

MEETING ROOM FACILITIES

We have a range of meeting rooms, with capacity for 6-14 people. Each room is fully enabled with AV, Wi-Fi and refreshments included.

## A brighter start

Start the day energised with excellent end-of-journey amenities, including showers and bicycle storage or take a moment to unwind in one of the new kitchen breakout spaces or courtyard gardens.