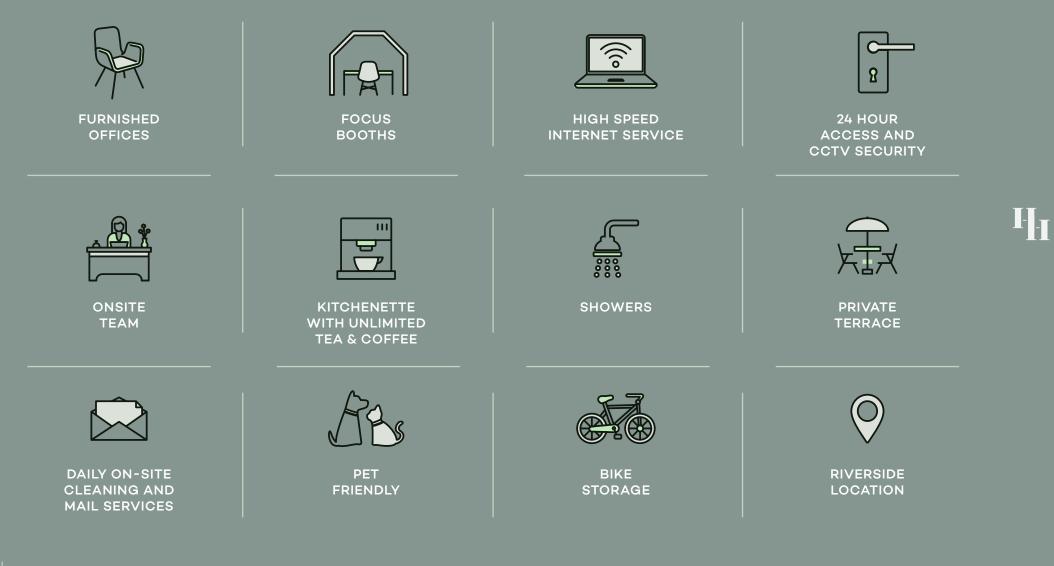

#### WHAT'S INCLUDED?

SMART MEETING SPACES.

MEETING ROOM FACILITIES

We have a range of meeting rooms, with capacity for 6-14 people. Each room is fully enabled with AV, Wi-Fi and refreshments included.

## A brighter start

Start the day energised with excellent end-of-journey amenities, including showers and bicycle storage or take a moment to unwind in one of the new kitchen breakout spaces or courtyard gardens.

II.

AMENITIES

The spacious terrace has garden and river views, providing a serene environment for an informal meeting, or just to simply take some time out.

20400