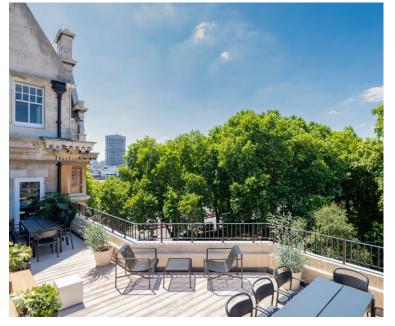

II.

AMENITIES

The spacious terrace has garden and river views, providing a serene environment for an informal meeting, or just to simply take some time out.

20400

# EXCEPTIONAL ROOFTERRACE.

ROOF TERRACE

Hamilton House offers small businesses a place in which to grow and thrive, starting from 2 desks and ranging to 32 desks it offers true flexibility.

----

OFFICE SPACE

## THE VIEW FROM HAMILTON HOUSE.

A stunning waterside location with direct views across the River Thames and a vibrant mix of amenities right on your doorstep.